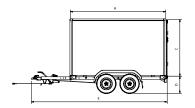

# **Choose the SARIS Van Body that fits you!**

SARIS GO 306 154 200 2000 2

| Technical details             | GO 256<br>134 138<br>1350 1 | GO 256<br>134 150<br>1350 1 | GO 256<br>134 180<br>1350 1 | GO 306<br>154 150<br>1500 1 | GO 306<br>154 180<br>1500 1 | GO 306<br>154 150<br>2000 2 | GO 306<br>154 180<br>2000 2 | GO 306<br>154 200<br>2000 2 | GO 306<br>154 150<br>2700 2 | GO 306<br>154 180<br>2700 2 | GO 306<br>154 200<br>2700 2 | GO 356<br>169 180<br>2700 2 | GO 356<br>169 200<br>2700 2 |
|-------------------------------|-----------------------------|-----------------------------|-----------------------------|-----------------------------|-----------------------------|-----------------------------|-----------------------------|-----------------------------|-----------------------------|-----------------------------|-----------------------------|-----------------------------|-----------------------------|
| Length (A) (cm)               | 256                         | 256                         | 256                         | 306                         | 306                         | 306                         | 306                         | 306                         | 306                         | 306                         | 306                         | 356                         | 356                         |
| Width (B) (cm)                | 134                         | 134                         | 134                         | 154                         | 154                         | 154                         | 154                         | 154                         | 154                         | 154                         | 154                         | 169                         | 169                         |
| Height Van Body (C) (cm)      | 138                         | 150                         | 180                         | 150                         | 180                         | 150                         | 180                         | 200                         | 150                         | 180                         | 200                         | 180                         | 200                         |
| Loading floor height (D) (cm) | 54                          | 54                          | 54                          | 53                          | 53                          | 52                          | 52                          | 52                          | 52                          | 52                          | 52                          | 52                          | 52                          |
| Total length (E) (cm)         | 388                         | 388                         | 388                         | 437                         | 437                         | 435                         | 435                         | 435                         | 436                         | 436                         | 436                         | 489                         | 489                         |
| Total width (F) (cm)          | 187                         | 187                         | 187                         | 207                         | 207                         | 203                         | 203                         | 203                         | 203                         | 203                         | 203                         | 217                         | 217                         |
| Total weight (kg)*            | 1350                        | 1350                        | 1350                        | 1500                        | 1500                        | 2000                        | 2000                        | 2000                        | 2700                        | 2700                        | 2700                        | 2700                        | 2700                        |
| Own weight (kg)               | 438                         | 449                         | 482                         | 570                         | 590                         | 610                         | 644                         | 665                         | 646                         | 680                         | 701                         | 769                         | 792                         |
| Loading capacity (kg)         | 912                         | 901                         | 868                         | 930                         | 910                         | 1390                        | 1356                        | 1335                        | 2054                        | 2020                        | 1999                        | 1931                        | 1908                        |
| Tyre size (inch)              | 14                          | 14                          | 14                          | 14                          | 14                          | 13                          | 13                          | 13                          | 14                          | 14                          | 14                          | 14                          | 14                          |
| Singe / Double axle           | Single                      | Single                      | Single                      | Single                      | Single                      | Double                      |
| T-shaped / V-shaped tow bar   | ٧                           | V                           | V                           | V                           | V                           | V                           | V                           | V                           | V                           | V                           | V                           | V                           | V                           |
| Braked / unbraked             | Braked                      |