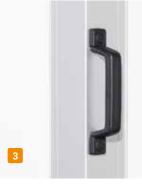

- 1 Rear doors
- 2 Anti-theft hinges
- 3 Handles
- 4 Rain gutter
- 5 Airline rail with movable lashing points 600 daN
- 6 V-shaped tow bar
- Movable LED lighting
- 8 Outside white GRP, inside grey
- 9 Jockey wheel