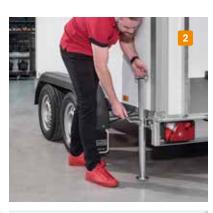

## **Accessories**\*\*

- 1 Spare wheel (includes support)
- 2 Propstands (set)
- 3 Security lock
- 4 Lashing straps (2 pieces)
- 5 Lashing point loose
- 6 Foldable propstands (o.i.c.w. ramp for length 306 and 356)