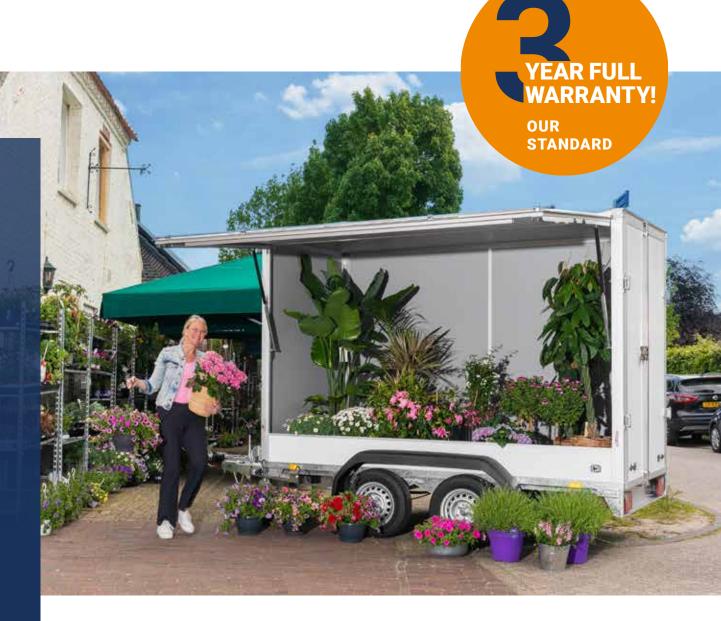

# SARIS Van Body

The trailer that has everything!

SARIS GO 256 134 150 1350 1

# This makes the SARIS Van Body unique:

- ✓ Protect your load against various weather conditions
- ✓ Possibilities to secure your load flexibly thanks to innovative airline rail concept
- ✓ Fully welded chassis with screwable drawbar
- Constructed from high-quality materials
- ✓ Can be expanded with many options and accessories
- Safe to close with anti-theft hinges
- Exterior wall with GRP (Glassfiber Reinforced Plastic) finish:
   extra strong and easy to label and clean
- Available in many height/width/length variants
- ✓ GO 256 134 1350 in 138 cm height: ideal trailer for parking garages/toll roads (low rate)