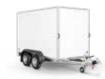

# SARIS Van Body

The trailer that has everything!

SARIS GO 256 134 150 1350 1

# This makes the SARIS Van Body unique:

- ✓ Protect your load against various weather conditions
- ✓ Possibilities to secure your load flexibly thanks to innovative airline rail concept
- ✓ Fully welded chassis with screwable drawbar
- Constructed from high-quality materials
- ✓ Can be expanded with many options and accessories
- Safe to close with anti-theft hinges
- Exterior wall with GRP (Glassfiber Reinforced Plastic) finish:
   extra strong and easy to label and clean
- Available in many height/width/length variants
- ✓ GO 256 134 1350 in 138 cm height: ideal trailer for parking garages/toll roads (low rate)