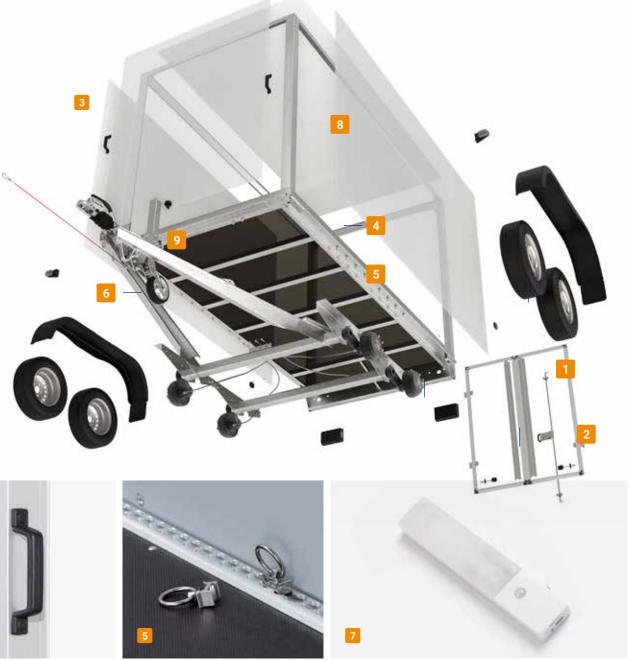

- 1 Rear doors
- 2 Anti-theft hinges
- 3 Handles
- 4 Rain gutter
- 5 Airline rail with movable lashing points 600 daN
- 6 V-shaped tow bar
- Movable LED lighting
- 8 Outside white GRP, inside grey
- 9 Jockey wheel