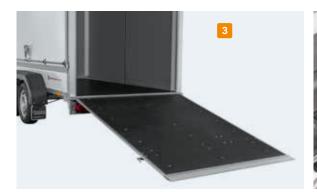

# Options\*

- 1 Side door
- 2 Side hitch
- 3 Ramp
- 4 Shock absorbers (per axle)
- 5 Rails with bar
- 6 Exterior grey, interior white

Configure your trailer online! Go to: www.saris.net