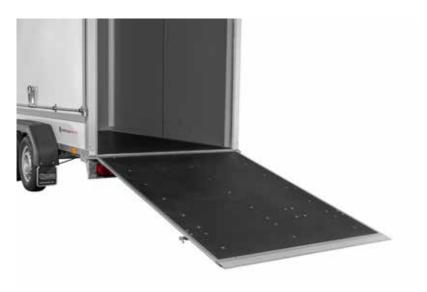

# Options\*

- 1 Side door
- 2 Side hitch
- 3 Ramp
- 4 Shock absorbers (per axle)
- 5 Rails with bar
- 6 Exterior grey, interior white

Configure your trailer online! Go to: www.saris.net