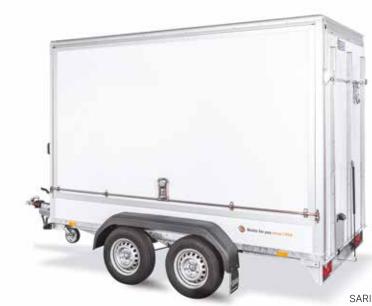

# SARIS Van Body

The trailer that has everything!

SARIS GO 256 134 150 1350 1

# This makes the SARIS Van Body unique:

- ✓ Protect your load against various weather conditions
- ✓ Possibilities to secure your load flexibly thanks to innovative airline rail concept
- ✓ Fully welded chassis with screwable drawbar
- Constructed from high-quality materials
- ✓ Can be expanded with many options and accessories
- Safe to close with anti-theft hinges
- Exterior wall with GRP (Glassfiber Reinforced Plastic) finish:
   extra strong and easy to label and clean
- Available in many height/width/length variants
- ✓ GO 256 134 1350 in 138 cm height: ideal trailer for parking garages/toll roads (low rate)

- 1 Rear doors
- 2 Anti-theft hinges
- 3 Handles
- 4 Rain gutter
- 5 Airline rail with movable lashing points 600 daN
- 6 V-shaped tow bar
- Movable LED lighting
- 8 Outside white GRP, inside grey
- 9 Jockey wheel