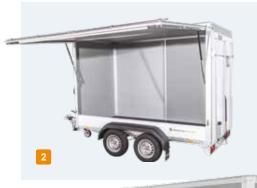

# Options\*

- 1 Side door
- 2 Side hitch
- 3 Ramp
- 4 Shock absorbers (per axle)
- 5 Rails with bar
- 6 Exterior grey, interior white

Configure your trailer online! Go to: www.saris.net