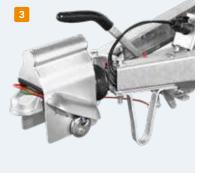

- 1 Rear doors
- 2 Anti-theft hinges
- 3 Handles
- 4 Rain gutter
- 5 Airline rail with movable lashing points 600 daN
- 6 V-shaped tow bar
- Movable LED lighting
- 8 Outside white GRP, inside grey
- 9 Jockey wheel