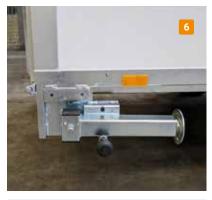

# Options\*

- 1 Side door
- 2 Side hitch
- 3 Ramp
- 4 Shock absorbers (per axle)
- 5 Rails with bar
- 6 Exterior grey, interior white

Configure your trailer online! Go to: www.saris.net