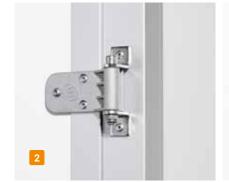

- 1 Rear doors
- 2 Anti-theft hinges
- 3 Handles
- 4 Rain gutter
- 5 Airline rail with movable lashing points 600 daN
- 6 V-shaped tow bar
- Movable LED lighting
- 8 Outside white GRP, inside grey
- 9 Jockey wheel