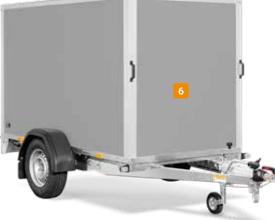

# SARIS Van Body

The trailer that has everything!

SARIS GO 256 134 150 1350 1

# This makes the SARIS Van Body unique:

- ✓ Protect your load against various weather conditions
- ✓ Possibilities to secure your load flexibly thanks to innovative airline rail concept
- ✓ Fully welded chassis with screwable drawbar
- Constructed from high-quality materials
- ✓ Can be expanded with many options and accessories
- Safe to close with anti-theft hinges
- Exterior wall with GRP (Glassfiber Reinforced Plastic) finish:
   extra strong and easy to label and clean
- Available in many height/width/length variants
- ✓ GO 256 134 1350 in 138 cm height: ideal trailer for parking garages/toll roads (low rate)