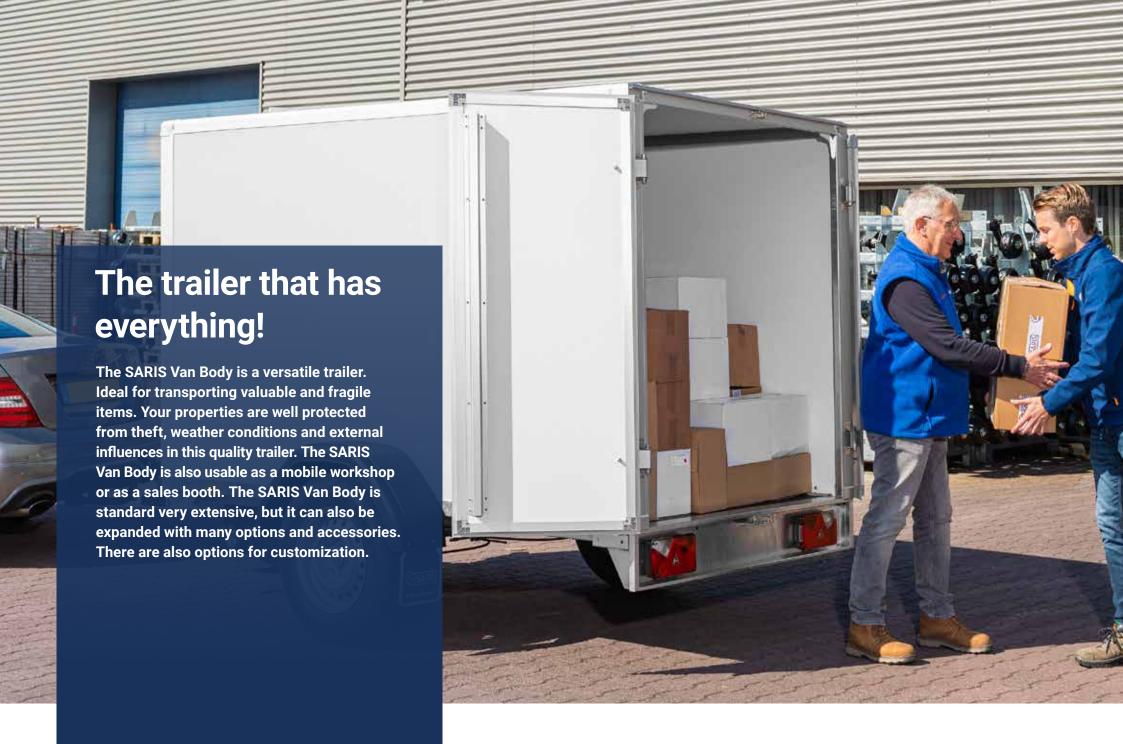

# SARIS Van Body

The trailer that has everything!







SARIS GO 256 134 150 1350 1

# This makes the SARIS Van Body unique:

- ✓ Protect your load against various weather conditions
- ✓ Possibilities to secure your load flexibly thanks to innovative airline rail concept
- ✓ Fully welded chassis with screwable drawbar
- Constructed from high-quality materials
- ✓ Can be expanded with many options and accessories
- Safe to close with anti-theft hinges
- Exterior wall with GRP (Glassfiber Reinforced Plastic) finish:
   extra strong and easy to label and clean
- Available in many height/width/length variants
- ✓ GO 256 134 1350 in 138 cm height: ideal trailer for parking garages/toll roads (low rate)





- 1 Rear doors
- 2 Anti-theft hinges
- 3 Handles
- 4 Rain gutter
- 5 Airline rail with movable lashing points 600 daN
- 6 V-shaped tow bar
-