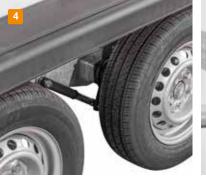

- 1 Rear doors
- 2 Anti-theft hinges
- 3 Handles
- 4 Rain gutter
- 5 Airline rail with movable lashing points 600 daN
- 6 V-shaped tow bar
- Movable LED lighting
- 8 Outside white GRP, inside grey
- 9 Jockey wheel