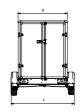

# **Choose the SARIS Van Body that fits you!**

SARIS GO 306 154 200 2000 2

| Technical details             | GO 256<br>134 138<br>1350 1 | GO 256<br>134 150<br>1350 1 | GO 256<br>134 180<br>1350 1 | GO 306<br>154 150<br>1500 1 | GO 306<br>154 180<br>1500 1 | GO 306<br>154 150<br>2000 2 | GO 306<br>154 180<br>2000 2 | GO 306<br>154 200<br>2000 2 | GO 306<br>154 150<br>2700 2 | GO 306<br>154 180<br>2700 2 | GO 306<br>154 200<br>2700 2 | GO 356<br>169 180<br>2700 2 | GO 356<br>169 200<br>2700 2 |
|-------------------------------|-----------------------------|-----------------------------|-----------------------------|-----------------------------|-----------------------------|-----------------------------|-----------------------------|-----------------------------|-----------------------------|-----------------------------|-----------------------------|-----------------------------|-----------------------------|
| Length (A) (cm)               | 256                         | 256                         | 256                         | 306                         | 306                         | 306                         | 306                         | 306                         | 306                         | 306                         | 306                         | 356                         | 356                         |
| Width (B) (cm)                | 134                         | 134                         | 134                         | 154                         | 154                         | 154                         | 154                         | 154                         | 154                         | 154                         | 154                         | 169                         | 169                         |
| Height Van Body (C) (cm)      | 138                         | 150                         | 180                         | 150                         | 180                         | 150                         | 180                         | 200                         | 150                         | 180                         | 200                         | 180                         | 200                         |
| Loading floor height (D) (cm) | 54                          | 54                          | 54                          | 53                          | 53                          | 52                          | 52                          | 52                          | 52                          | 52                          | 52                          | 52                          | 52                          |
| Total length (E) (cm)         | 388                         | 388                         | 388                         | 437                         | 437                         | 435                         | 435                         | 435                         | 436                         | 436                         | 436                         | 489                         | 489                         |
| Total width (F) (cm)          | 187                         | 187                         | 187                         | 207                         | 207                         | 203                         | 203                         | 203                         | 203                         | 203                         | 203                         | 217                         | 217                         |
| Total weight (kg)*            | 1350                        | 1350                        | 1350                        | 1500                        | 1500                        | 2000                        | 2000                        | 2000                        | 2700                        | 2700                        | 2700                        | 2700                        | 2700                        |
| Own weight (kg)               | 438                         | 449                         | 482                         | 570                         | 590                         | 610                         | 644                         | 665                         | 646                         | 680                         | 701                         | 769                         | 792                         |
| Loading capacity (kg)         | 912                         | 901                         | 868                         | 930                         | 910                         | 1390                        | 1356                        | 1335                        | 2054                        | 2020                        | 1999                        | 1931                        | 1908                        |
| Tyre size (inch)              | 14                          | 14                          | 14                          | 14                          | 14                          | 13                          | 13                          | 13                          | 14                          | 14                          | 14                          | 14                          | 14                          |
| Singe / Double axle           | Single                      | Single                      | Single                      | Single                      | Single                      | Double                      |
| T-shaped / V-shaped tow bar   | ٧                           | V                           | V                           | V                           | V                           | V                           | V                           | V                           | V                           | V                           | V                           | V                           | V                           |
| Braked / unbraked             | Braked                      |