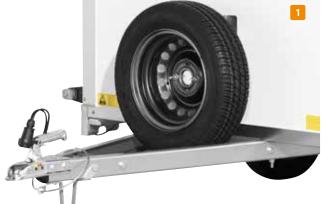

- 1 Rear doors
- 2 Anti-theft hinges
- 3 Handles
- 4 Rain gutter
- 5 Airline rail with movable lashing points 600 daN
- 6 V-shaped tow bar
- Movable LED lighting
- 8 Outside white GRP, inside grey
- 9 Jockey wheel