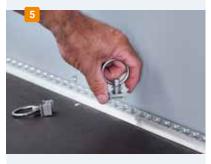

## **Accessories**\*\*

- 1 Spare wheel (includes support)
- 2 Propstands (set)
- 3 Security lock
- 4 Lashing straps (2 pieces)
- 5 Lashing point loose
- 6 Foldable propstands (o.i.c.w. ramp for length 306 and 356)