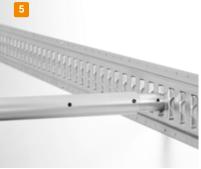

- 1 Rear doors
- 2 Anti-theft hinges
- 3 Handles
- 4 Rain gutter
- 5 Airline rail with movable lashing points 600 daN
- 6 V-shaped tow bar
- Movable LED lighting
- 8 Outside white GRP, inside grey
- 9 Jockey wheel