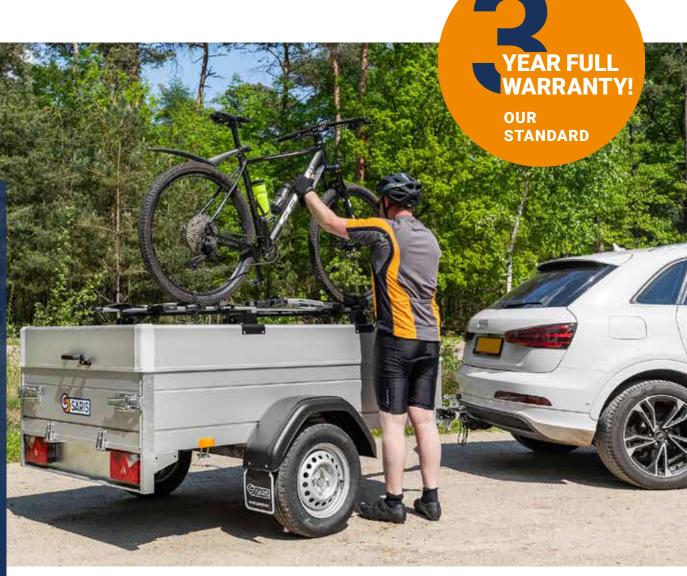

The perfect trailer for private individuals or craftsmen!

# Back from a absence: the SARIS luggage trailer!

From now on it is again possible to order a SARIS luggage trailer, the McAlu Comfort with a lid. All McAlu Comfort models can be supplied with an aluminum lid with a durable GRP panel. Our double-walled aluminum board walls are 35 cm high as standard, add the lid height of 15 cm to this and a usable spacious interior height of 50 cm is created, so that your extra luggage space becomes as follows:

205 113 : 1150 litres

205 133: 1360 litres

255 133 : 1695 litres

Our luggage trailers are available with brakes and without brakes, are properly lockable and splash-waterproof. This also makes the SARIS luggage trailer very suitable for a handyman/painter as an alternative to a Van Body. Optionally, the SARIS McAlu Comfort with a lid is available with black roofbars that can carry a load of up to 75 kg