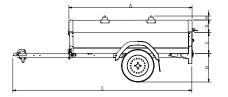

# **Choose the luggage trailer that suits you best!**

| Technical information              | MC 205 113 750 1 | MC 205 113 1000 1 | MC 205 133 750 1 | MC 205 133 1350 1 | MC 255 133 750 1 | MC 255 133 1350 1 |
|------------------------------------|------------------|-------------------|------------------|-------------------|------------------|-------------------|
| Length (A) (cm)                    | 205              | 205               | 205              | 205               | 255              | 255               |
| Width (B) (cm)                     | 113              | 113               | 133              | 133               | 133              | 133               |
| Height of side wall (C) (cm)       | 35               | 35                | 35               | 35                | 35               | 35                |
| Loading floor height (D) (cm)      | 51               | 52                | 51               | 52                | 51               | 52                |
| Total length (E) (cm)              | 313              | 325               | 313              | 325               | 363              | 375               |
| Total width (F) (cm)               | 163              | 163               | 183              | 183               | 183              | 183               |
| Lid height outside/inside (G) (cm) | 22/15            | 22/15             | 22/15            | 22/15             | 22/15            | 22/15             |
| Height load carrier (H) (cm)       | 7                | 7                 | 7                | 7                 | 7                | 7                 |
| Total weight (kg)*                 | 750              | 1000              | 750              | 1350              | 750              | 1350              |
| Own weight (kg)                    | 185              | 230               | 198              | 254               | 220              | 277               |
| Load capacity (kg)                 | 565              | 770               | 552              | 1096              | 530              | 1073              |
| Tyre size (inch)                   | 13               | 13                | 13               | 14                | 13               | 14                |
| Single/Tandem axle                 | Single           | Single            | Single           | Single            | Single           | Single            |
| T-shaped tow bar or V-shaped tow   | Т                | Т                 | Т                | Т                 | Т                | Т                 |
| Braked/Unbraked                    | Unbraked         | Braked            | Unbraked         | Braked            | Unbraked         | Braked            |