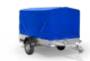

# Back from a absence: the SARIS luggage trailer!

From now on it is again possible to order a SARIS luggage trailer, the McAlu Comfort with a lid. All McAlu Comfort models can be supplied with an aluminum lid with a durable GRP panel. Our double-walled aluminum board walls are 35 cm high as standard, add the lid height of 15 cm to this and a usable spacious interior height of 50 cm is created, so that your extra luggage space becomes as follows:

205 113 : 1150 litres

205 133: 1360 litres

255 133 : 1695 litres

Our luggage trailers are available with brakes and without brakes, are properly lockable and splash-waterproof. This also makes the SARIS luggage trailer very suitable for a handyman/painter as an alternative to a Van Body. Optionally, the SARIS McAlu Comfort with a lid is available with black roofbars that can carry a load of up to 75 kg

# **Choose the luggage trailer that suits you best!**

| Technical information              | MC 205 113 750 1 | MC 205 113 1000 1 | MC 205 133 750 1 | MC 205 133 1350 1 | MC 255 133 750 1 | MC 255 133 1350 1 |
|------------------------------------|------------------|-------------------|------------------|-------------------|------------------|-------------------|
| Length (A) (cm)                    | 205              | 205               | 205              | 205               | 255              | 255               |
| Width (B) (cm)                     | 113              | 113               | 133              | 133               | 133              | 133               |
| Height of side wall (C) (cm)       | 35               | 35                | 35               | 35                | 35               | 35                |
| Loading floor height (D) (cm)      | 51               | 52                | 51               | 52                | 51               | 52                |
| Total length (E) (cm)              | 313              | 325               | 313              | 325               | 363              | 375               |
| Total width (F) (cm)               | 163              | 163               | 183              | 183               | 183              | 183               |
| Lid height outside/inside (G) (cm) | 22/15            | 22/15             | 22/15            | 22/15             | 22/15            | 22/15             |
| Height load carrier (H) (cm)       | 7                | 7                 | 7                | 7                 | 7                | 7                 |
| Total weight (kg)*                 | 750              | 1000              | 750              | 1350              | 750              | 1350              |
| Own weight (kg)                    | 185              | 230               | 198              | 254               | 220              | 277               |
| Load capacity (kg)                 | 565              | 770               | 552              | 1096              | 530              | 1073              |
| Tyre size (inch)                   | 13               | 13                | 13               | 14                | 13               | 14                |
| Single/Tandem axle                 | Single           | Single            | Single           | Single            | Single           | Single            |
| T-shaped tow bar or V-shaped tow   | Т                | Т                 | Т                | Т                 | Т                | Т                 |
| Braked/Unbraked                    | Unbraked         | Braked            | Unbraked         | Braked            | Unbraked         | Braked            |