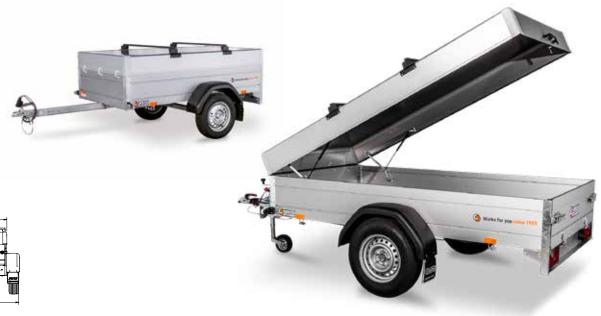

The perfect trailer for private individuals or craftsmen!

# Back from a absence: the SARIS luggage trailer!

From now on it is again possible to order a SARIS luggage trailer, the McAlu Comfort with a lid. All McAlu Comfort models can be supplied with an aluminum lid with a durable GRP panel. Our double-walled aluminum board walls are 35 cm high as standard, add the lid height of 15 cm to this and a usable spacious interior height of 50 cm is created, so that your extra luggage space becomes as follows:

205 113 : 1150 litres

205 133: 1360 litres

255 133 : 1695 litres

Our luggage trailers are available with brakes and without brakes, are properly lockable and splash-waterproof. This also makes the SARIS luggage trailer very suitable for a handyman/painter as an alternative to a Van Body. Optionally, the SARIS McAlu Comfort with a lid is available with black roofbars that can carry a load of up to 75 kg