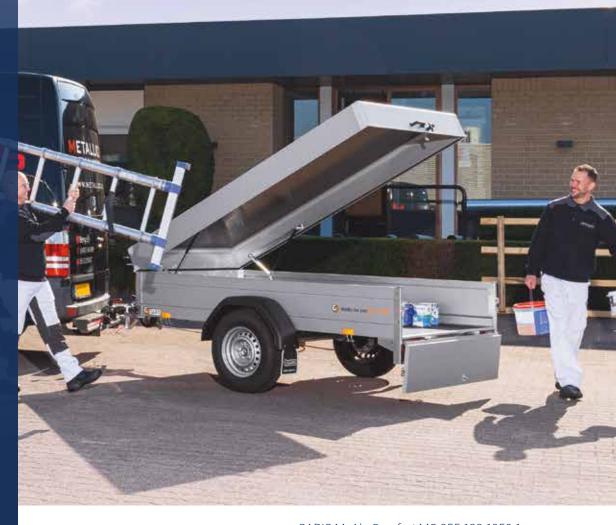

# Back from a absence: the SARIS luggage trailer!

From now on it is again possible to order a SARIS luggage trailer, the McAlu Comfort with a lid. All McAlu Comfort models can be supplied with an aluminum lid with a durable GRP panel. Our double-walled aluminum board walls are 35 cm high as standard, add the lid height of 15 cm to this and a usable spacious interior height of 50 cm is created, so that your extra luggage space becomes as follows:

205 113 : 1150 litres

205 133: 1360 litres

255 133 : 1695 litres

Our luggage trailers are available with brakes and without brakes, are properly lockable and splash-waterproof. This also makes the SARIS luggage trailer very suitable for a handyman/painter as an alternative to a Van Body. Optionally, the SARIS McAlu Comfort with a lid is available with black roofbars that can carry a load of up to 75 kg