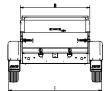

# **Choose the luggage trailer that suits you best!**

| Technical information              | MC 205 113 750 1 | MC 205 113 1000 1 | MC 205 133 750 1 | MC 205 133 1350 1 | MC 255 133 750 1 | MC 255 133 1350 1 |
|------------------------------------|------------------|-------------------|------------------|-------------------|------------------|-------------------|
| Length (A) (cm)                    | 205              | 205               | 205              | 205               | 255              | 255               |
| Width (B) (cm)                     | 113              | 113               | 133              | 133               | 133              | 133               |
| Height of side wall (C) (cm)       | 35               | 35                | 35               | 35                | 35               | 35                |
| Loading floor height (D) (cm)      | 51               | 52                | 51               | 52                | 51               | 52                |
| Total length (E) (cm)              | 313              | 325               | 313              | 325               | 363              | 375               |
| Total width (F) (cm)               | 163              | 163               | 183              | 183               | 183              | 183               |
| Lid height outside/inside (G) (cm) | 22/15            | 22/15             | 22/15            | 22/15             | 22/15            | 22/15             |
| Height load carrier (H) (cm)       | 7                | 7                 | 7                | 7                 | 7                | 7                 |
| Total weight (kg)*                 | 750              | 1000              | 750              | 1350              | 750              | 1350              |
| Own weight (kg)                    | 185              | 230               | 198              | 254               | 220              | 277               |
| Load capacity (kg)                 | 565              | 770               | 552              | 1096              | 530              | 1073              |
| Tyre size (inch)                   | 13               | 13                | 13               | 14                | 13               | 14                |
| Single/Tandem axle                 | Single           | Single            | Single           | Single            | Single           | Single            |
| T-shaped tow bar or V-shaped tow   | Т                | Т                 | Т                | Т                 | Т                | Т                 |
| Braked/Unbraked                    | Unbraked         | Braked            | Unbraked         | Braked            | Unbraked         | Braked            |