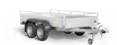

# Back from a absence: the SARIS luggage trailer!

From now on it is again possible to order a SARIS luggage trailer, the McAlu Comfort with a lid. All McAlu Comfort models can be supplied with an aluminum lid with a durable GRP panel. Our double-walled aluminum board walls are 35 cm high as standard, add the lid height of 15 cm to this and a usable spacious interior height of 50 cm is created, so that your extra luggage space becomes as follows:

205 113 : 1150 litres

205 133: 1360 litres

255 133 : 1695 litres

Our luggage trailers are available with brakes and without brakes, are properly lockable and splash-waterproof. This also makes the SARIS luggage trailer very suitable for a handyman/painter as an alternative to a Van Body. Optionally, the SARIS McAlu Comfort with a lid is available with black roofbars that can carry a load of up to 75 kg

# **Choose the luggage trailer that suits you best!**

| Technical information              | MC 205 113 750 1 | MC 205 113 1000 1 | MC 205 133 750 1 | MC 205 133 1350 1 | MC 255 133 750 1 | MC 255 133 1350 1 |
|------------------------------------|------------------|-------------------|------------------|-------------------|------------------|-------------------|
| Length (A) (cm)                    | 205              | 205               | 205              | 205               | 255              | 255               |
| Width (B) (cm)                     | 113              | 113               | 133              | 133               | 133              | 133               |
| Height of side wall (C) (cm)       | 35               | 35                | 35               | 35                | 35               | 35                |
| Loading floor height (D) (cm)      | 51               | 52                | 51               | 52                | 51               | 52                |
| Total length (E) (cm)              | 313              | 325               | 313              | 325               | 363              | 375               |
| Total width (F) (cm)               | 163              | 163               | 183              | 183               | 183              | 183               |
| Lid height outside/inside (G) (cm) | 22/15            | 22/15             | 22/15            | 22/15             | 22/15            | 22/15             |
| Height load carrier (H) (cm)       | 7                | 7                 | 7                | 7                 | 7                | 7                 |
| Total weight (kg)*                 | 750              | 1000              | 750              | 1350              | 750              | 1350              |
| Own weight (kg)                    | 185              | 230               | 198              | 254               | 220              | 277               |
| Load capacity (kg)                 | 565              | 770               | 552              | 1096              | 530              | 1073              |
| Tyre size (inch)                   | 13               | 13                | 13               | 14                | 13               | 14                |
| Single/Tandem axle                 | Single           | Single            | Single           | Single            | Single           | Single            |
| T-shaped tow bar or V-shaped tow   | Т                | Т                 | Т                | Т                 | Т                | Т                 |
| Braked/Unbraked                    | Unbraked         | Braked            | Unbraked         | Braked            | Unbraked         | Braked            |