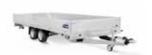

# Back from a absence: the SARIS luggage trailer!

From now on it is again possible to order a SARIS luggage trailer, the McAlu Comfort with a lid. All McAlu Comfort models can be supplied with an aluminum lid with a durable GRP panel. Our double-walled aluminum board walls are 35 cm high as standard, add the lid height of 15 cm to this and a usable spacious interior height of 50 cm is created, so that your extra luggage space becomes as follows:

205 113 : 1150 litres

205 133: 1360 litres

255 133 : 1695 litres

Our luggage trailers are available with brakes and without brakes, are properly lockable and splash-waterproof. This also makes the SARIS luggage trailer very suitable for a handyman/painter as an alternative to a Van Body. Optionally, the SARIS McAlu Comfort with a lid is available with black roofbars that can carry a load of up to 75 kg