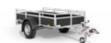

The perfect trailer for private individuals or craftsmen!

# Back from a absence: the SARIS luggage trailer!

From now on it is again possible to order a SARIS luggage trailer, the McAlu Comfort with a lid. All McAlu Comfort models can be supplied with an aluminum lid with a durable GRP panel. Our double-walled aluminum board walls are 35 cm high as standard, add the lid height of 15 cm to this and a usable spacious interior height of 50 cm is created, so that your extra luggage space becomes as follows:

205 113 : 1150 litres

205 133: 1360 litres

255 133 : 1695 litres

Our luggage trailers are available with brakes and without brakes, are properly lockable and splash-waterproof. This also makes the SARIS luggage trailer very suitable for a handyman/painter as an alternative to a Van Body. Optionally, the SARIS McAlu Comfort with a lid is available with black roofbars that can carry a load of up to 75 kg

# **Choose the luggage trailer that suits you best!**

| Technical information              | MC 205 113 750 1 | MC 205 113 1000 1 | MC 205 133 750 1 | MC 205 133 1350 1 | MC 255 133 750 1 | MC 255 133 1350 1 |
|------------------------------------|------------------|-------------------|------------------|-------------------|------------------|-------------------|
| Length (A) (cm)                    | 205              | 205               | 205              | 205               | 255              | 255               |
| Width (B) (cm)                     | 113              | 113               | 133              | 133               | 133              | 133               |
| Height of side wall (C) (cm)       | 35               | 35                | 35               | 35                | 35               | 35                |
| Loading floor height (D) (cm)      | 51               | 52                | 51               | 52                | 51               | 52                |
| Total length (E) (cm)              | 313              | 325               | 313              | 325               | 363              | 375               |
| Total width (F) (cm)               | 163              | 163               | 183              | 183               | 183              | 183               |
| Lid height outside/inside (G) (cm) | 22/15            | 22/15             | 22/15            | 22/15             | 22/15            | 22/15             |
| Height load carrier (H) (cm)       | 7                | 7                 | 7                | 7                 | 7                | 7                 |
| Total weight (kg)*                 | 750              | 1000              | 750              | 1350              | 750              | 1350              |
| Own weight (kg)                    | 185              | 230               | 198              | 254               | 220              | 277               |
| Load capacity (kg)                 | 565              | 770               | 552              | 1096              | 530              | 1073              |
| Tyre size (inch)                   | 13               | 13                | 13               | 14                | 13               | 14                |
| Single/Tandem axle                 | Single           | Single            | Single           | Single            | Single           | Single            |
| T-shaped tow bar or V-shaped tow   | Т                | Т                 | Т                | Т                 | Т                | Т                 |
| Braked/Unbraked                    | Unbraked         | Braked            | Unbraked         | Braked            | Unbraked         | Braked            |